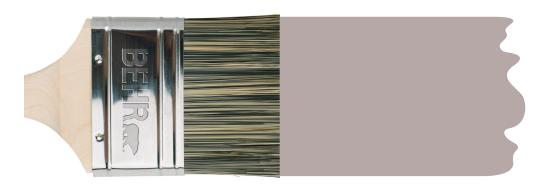

**COLOR BOOK - SCHEME 1** 

BODY
TRANSLUCENT SILK MQ3-36

TRIM ROADSIDE MQ2-52

Option of white trim is available in this scheme.

DOOR ESPRESSO BEANS PPU5-01

**COLOR BOOK - SCHEME 2** 

BODY
PERFECT TAUPE PPU18-13

TRIM
PEPPERY MQ2-62

Option of white trim is available in this scheme.

DOOR UNPREDICTABLE HUE MQ2-58

**COLOR BOOK - SCHEME 3** 

BODY EIFFEL FOR YOU MQ2-37

TRIM SMOKY CREAM N190-1

Option of white trim is available in this scheme.