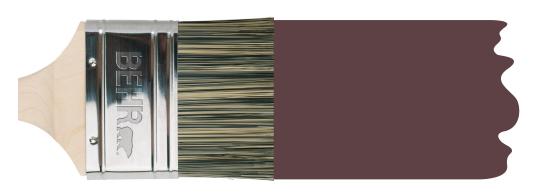

**COLOR BOOK - SCHEME 1** 

BODY
TRANSLUCENT SILK MQ3-36

TRIM ROADSIDE MQ2-52

Option of white trim is available in this scheme.

DOOR ESPRESSO BEANS PPU5-01

**COLOR BOOK - SCHEME 2** 

BODY
PERFECT TAUPE PPU18-13