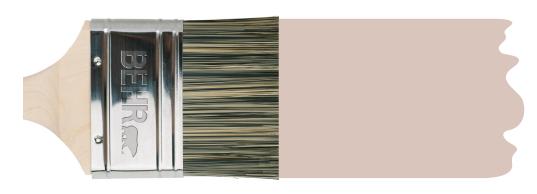

**COLOR BOOK - SCHEME 1** 

BODY
TRANSLUCENT SILK MQ3-36

TRIM ROADSIDE MQ2-52

Option of white trim is available in this scheme.

DOOR ESPRESSO BEANS PPU5-01

**COLOR BOOK - SCHEME 2** 

BODY
PERFECT TAUPE PPU18-13