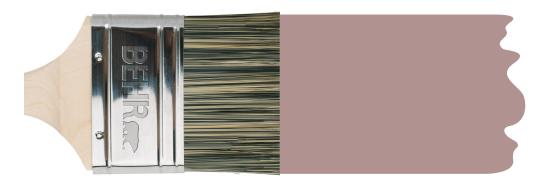

**COLOR BOOK - SCHEME 1** 

BODY
TRANSLUCENT SILK MQ3-36

TRIM ROADSIDE MQ2-52

Option of white trim is available in this scheme.

DOOR ESPRESSO BEANS PPU5-01

**COLOR BOOK - SCHEME 2** 

BODY
PERFECT TAUPE PPU18-13

TRIM
PEPPERY MQ2-62

Option of white trim is available in this scheme.

DOOR UNPREDICTABLE HUE MQ2-58

**COLOR BOOK - SCHEME 3** 

BODY EIFFEL FOR YOU MQ2-37

TRIM SMOKY CREAM N190-1

Option of white trim is available in this scheme.