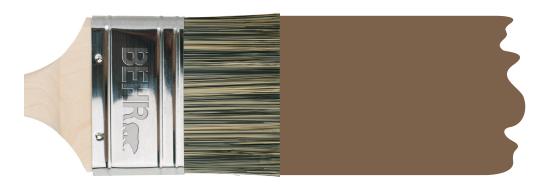

**COLOR BOOK - SCHEME 1** 

BODY
TRANSLUCENT SILK MQ3-36

TRIM ROADSIDE MQ2-52

Option of white trim is available in this scheme.

DOOR ESPRESSO BEANS PPU5-01

**COLOR BOOK - SCHEME 2** 

BODY
PERFECT TAUPE PPU18-13