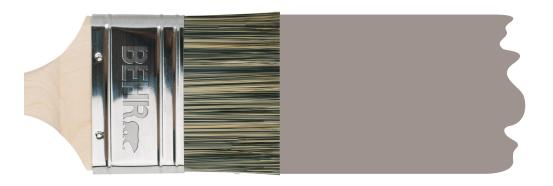

**COLOR BOOK - SCHEME 1** 

BODY
TRANSLUCENT SILK MQ3-36

TRIM ROADSIDE MQ2-52

Option of white trim is available in this scheme.

DOOR ESPRESSO BEANS PPU5-01

**COLOR BOOK - SCHEME 2** 

BODY
PERFECT TAUPE PPU18-13

TRIM
PEPPERY MQ2-62

Option of white trim is available in this scheme.

DOOR UNPREDICTABLE HUE MQ2-58

**COLOR BOOK - SCHEME 3** 

BODY EIFFEL FOR YOU MQ2-37

TRIM SMOKY CREAM N190-1

Option of white trim is available in this scheme.