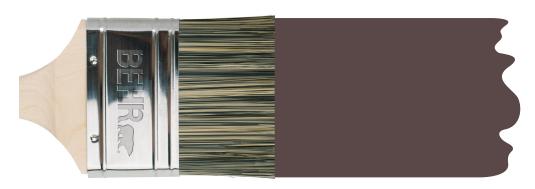

**COLOR BOOK - SCHEME 1** 

BODY
TRANSLUCENT SILK MQ3-36

TRIM ROADSIDE MQ2-52

Option of white trim is available in this scheme.

DOOR ESPRESSO BEANS PPU5-01

**COLOR BOOK - SCHEME 2** 

BODY
PERFECT TAUPE PPU18-13